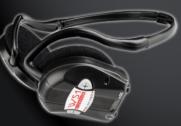

WS1 & WS3

- Wireless headphones are folding and ergonomic
- Digital radio link, zero background noise
- Rechargeable Lipo battery
- 50 hours battery life
- Fast charger: 2 hours
- rasi charger. 2 noo

You have the choice of wired headphones, built in speaker or wireless headphones