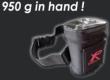

## XP performance, fantastic value!

- > XP Warranty now 5 years!
  - > 5 coil options, 2 optional wireless headphones!
    - > Ergonomic S Telescopic stem!
      - > Built in wireless headphones transmitter!
        - > Light: 950g (on belt) 1.5 kg (on stem)

Detector on belt

- Hipmount bag for the electronic box (on stem or belt mount)
- Innovative S Telescopic Stem
- Lightweight and perfectly balanced
- Hipmount bag/box cover, Headphone (1) and Coil cover provided
- Optional: charger, 5 coils, 2 wireless headphones
- Warranty 5 years