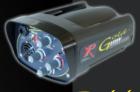

- Sensitivity, Ground Balance (2), Volume control for Iron tone (1), Silencer (1) Iron level threshold adjustable (1)
- Built in wireless headphones transmitter (2 channels)
- FREQ. SHIFT switch eliminates interference (2)

Detector on belt

- Hipmount bag for the electronic box (on stem or belt mount)
- Innovative S Telescopic Stem
- Lightweight and perfectly balanced
- Hipmount bag/box cover, Headphone (1) and Coil cover provided
- Optional: charger, 5 coils, 2 wireless headphones
- Warranty 5 years