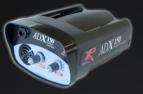

## XP performance, fantastic value!

- > XP Warranty now 5 years!
  - > 5 coil options, 2 optional wireless headphones!
    - > Ergonomic S Telescopic stem!
      - > Built in wireless headphones transmitter!
        - > Light: 950g (on belt) 1.5 kg (on stem)

- Sensitivity, Ground Balance (2), Volume control for Iron tone (1), Silencer (1) Iron level threshold adjustable (1)
- Built in wireless headphones transmitter (2 channels)
- FREQ. SHIFT switch eliminates interference (2)