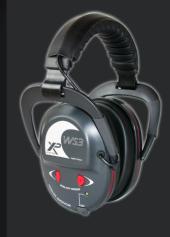

- Sensitivity, Ground Balance (2), Volume control for Iron tone (1), Silencer (1) Iron level threshold adjustable (1)
- Built in wireless headphones transmitter (2 channels)
- FREQ. SHIFT switch eliminates interference (2)