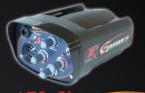

- Sensitivity, Ground Balance (2), Volume control for Iron tone (1), Silencer (1) Iron level threshold adjustable (1)
- Built in wireless headphones transmitter (2 channels)
- FREQ. SHIFT switch eliminates interference (2)

Detector on belt

- Hipmount bag for the electronic box (on stem or belt mount)
- Innovative S Telescopic Stem
- Lightweight and perfectly balanced
- Hipmount bag/box cover, Headphone (1) and Coil cover provided
- Optional: charger, 5 coils, 2 wireless headphones
- Warranty 5 years